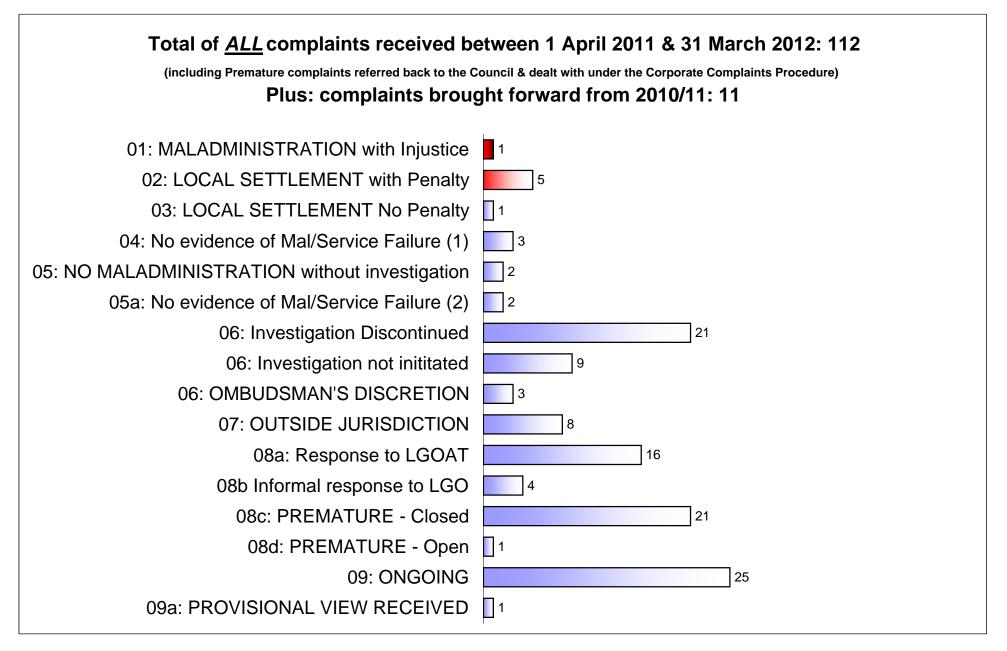

## Ombudsman Investigations: overall position

Local Government Ombudsman Complaint Elements - by Service 1 April 2011 to 31 March 2012: (Includes 11 complaints elements (10 cases) brought forward from 2010/11) 2011/12 BVPI target for maladministration is 0 and for local settlement (with penalty) is no more than 8 NB: Change in directorates as 31 October - Social Care & Learning splits into Adults and Health & Children's Services

|                                                            | ACE                         | Cı                | ulture     | & Con                                             | nmur                        | nity              |                                         | ldren<br>rvice         |                        | Adu<br>He         | lts &<br>alth |                  | nce &<br>merce                 |                                                 |   |                                                         |                    |                            |                              |                               |                             |   |
|------------------------------------------------------------|-----------------------------|-------------------|------------|---------------------------------------------------|-----------------------------|-------------------|-----------------------------------------|------------------------|------------------------|-------------------|---------------|------------------|--------------------------------|-------------------------------------------------|---|---------------------------------------------------------|--------------------|----------------------------|------------------------------|-------------------------------|-----------------------------|---|
|                                                            |                             |                   |            |                                                   |                             |                   |                                         |                        |                        |                   |               |                  |                                |                                                 | _ |                                                         |                    |                            |                              |                               |                             |   |
|                                                            | Legal & Democratic Services | Culture & Leisure | StreetCare | Customer Services (CT Issues,<br>Benefits & NNDR) | Housing & Public Protection | Homes in Havering | Children and Young People's<br>Services | Learning & Achievement | Schools for the Future | Adult Social Care |               | Insurance & Risk | Development & Building Control | General: Member & non 'Service specific' issues |   | <b>Complaint <i>Elements</i></b> under<br>Investigation | Complaint Elements | Provisional Views Received | Completed/Omb D./OSJ/No Inv. | Premature - or LGOAT answered | Total of Complaint Elements |   |
| Complaints under investigation - "A":                      | 0                           | 0                 | 0          | 0                                                 | 11                          | 0                 | 1                                       | 0                      | 0                      | 1                 |               | 0                | 13                             | 0                                               | = | 26                                                      | +                  | 1 .                        | + 54                         | + 42                          | = 123                       | 3 |
| Provisional Views Received - "B":                          | 0                           | 0                 | 0          | 1                                                 | 0                           | 0                 | 0                                       | 0                      | 0                      | 0                 |               | 0                | 0                              | 0                                               | = |                                                         |                    |                            |                              | -                             |                             | = |
| Complaints determined:                                     |                             |                   |            |                                                   |                             |                   |                                         |                        |                        |                   |               |                  |                                |                                                 |   |                                                         |                    |                            |                              |                               |                             |   |
| Maladministration                                          | 0                           | 0                 | 0          | 0                                                 | 1                           | 0                 | 0                                       | 0                      | 0                      | 0                 |               | 0                | 0                              | 0                                               |   |                                                         |                    |                            | 1                            | ]                             |                             |   |
| Local Settlement with Penalty                              |                             | 0                 | 0          | 0                                                 | 3                           | 2                 | 0                                       | 0                      | 0                      | 0                 |               | 0                | 0                              | 0                                               |   |                                                         |                    |                            | 5                            |                               |                             |   |
| Local Settlement no Penalty                                |                             | 0                 | 0          | 0                                                 | 0                           | 1                 | 0                                       | 0                      | 0                      | 0                 |               | 0                | 0                              | 0                                               |   |                                                         |                    |                            | 1                            |                               |                             |   |
| No Evidence of Mal/Svce Failure (1)                        |                             | 0                 | 0          | 0                                                 | 0                           | 0                 | 1                                       | 0                      | 1                      | 0                 |               | 0                | 1                              | 0                                               |   |                                                         |                    |                            | 3                            |                               |                             |   |
| No Evidence of Mal/Svce Failure (2)                        |                             | 0                 | 0          | 0                                                 | 1                           | 0                 | 0                                       | 0                      | 0                      | 1                 |               | 0                | 0                              | 1                                               |   |                                                         |                    |                            | 4                            |                               |                             |   |
| Investigation not started / Investigation Discontinued     |                             | 0                 | 3          | 2                                                 | 9                           | 4                 | 4                                       | 0                      | 0                      | 2                 |               | 0                | 3                              | 1                                               |   |                                                         |                    |                            | 32<br>8                      |                               |                             |   |
| Outside Jurisdiction                                       |                             | 0                 | 0          | 1                                                 | 1                           | 2                 | 1                                       | 1                      | 0                      | 0                 |               | 1                | 0                              | 1                                               |   |                                                         |                    |                            | 8                            |                               |                             |   |
| Complaint <i>Elements</i> Completed - not Premature - "C": | 5                           | 0                 | 3          | 3                                                 | 15                          | 9                 | 6                                       | 1                      | 1                      | 3                 |               | 1                | 4                              | 3                                               |   |                                                         |                    |                            | 54                           |                               |                             |   |
| Prematures & informal LGO & LGOAT enquiries - "D":         | 1                           | 0                 | 5          | 8                                                 | 13                          | 4                 | 2                                       | 0                      | 0                      | 4                 |               | 0                | 3                              | 2                                               |   |                                                         |                    |                            |                              | 42                            |                             |   |
| Totals - A, B,C & D:                                       | 6                           | 0                 | 8          | 12                                                | 39                          | 13                | 9                                       | 1                      | 1                      | 8                 | 0             | 1                | 20                             | 5                                               |   | 123                                                     |                    |                            |                              |                               |                             |   |